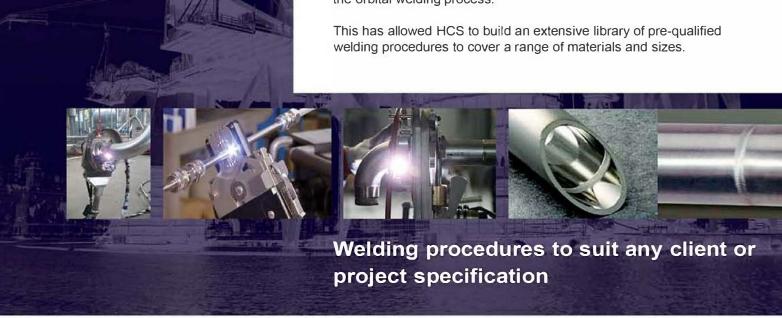

# Orbital Welding Pre-qualified

Pre-qualified welding procedures.

Oil and gas industry ... EXPERTISE

HCS Control Systems has an extensive library of pre-qualified welding procedures to cover a range of materials and sizes.

## **Ability and Expertise**

HCS has the ability and expertise to generate new procedure to any client or project specification, including;

• ASME IX • Norsok M - 101 • ISO 15614 - 1