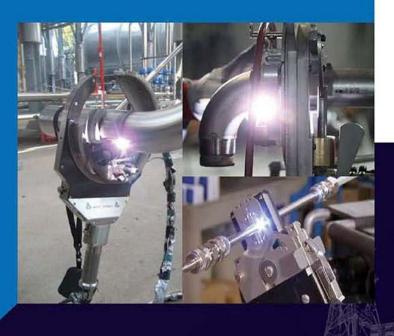

HCS Control Systems has a vast amount of experience within the oil and gas industry, specifically within the installation and welding of controls and chemical injection tubing on subsea installations by means of utilizing the orbital welding process.

### Specialised Orbital Welding Equipment

HCS have a large amount of specialised orbital equipment covering autogenous welding as well as wire feed welding.

· AMI welding equipment · Orbitec welding equipment