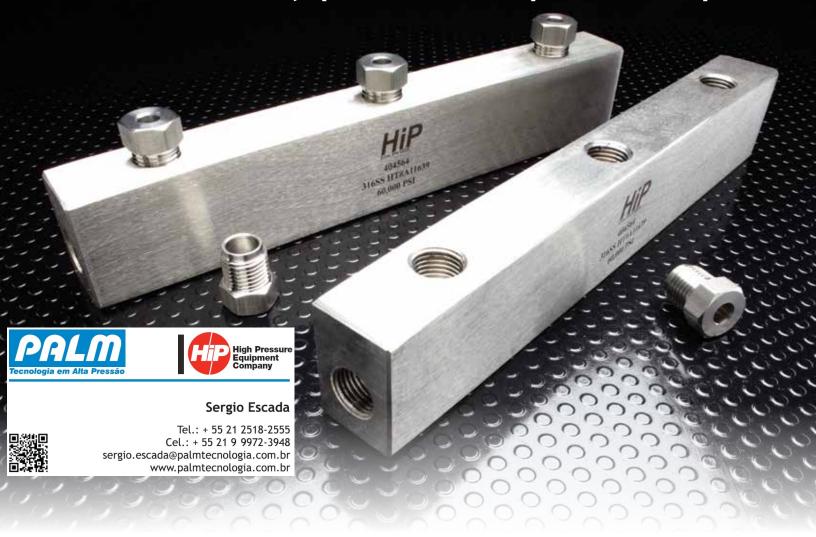

## **Custom Manifolds**

Save installation time, space and reduce potential leak points!

High Pressure Equipment designs and manufactures custom pressure manifolds to meet nearly any specific installation, layout and pressure requirement. HiP pressure manifolds are an excellent option to minimize space requirements and reduce the installation time necessary to plumb a pressure system. In addition, custom manifolds reduce the number of potential leak points because of the reduced number of components used in a system.

HiP custom manifolds are available in a wide range of connection sizes and can accommodate pressures from 5,000 up to 60,000 psi, making them an ideal option within low, medium, NPT and high pressure systems. These manifolds also are available in a range of materials and configurations to address demanding environmental and layout requirements, as well as transitions in line sizes and tubing pressures.